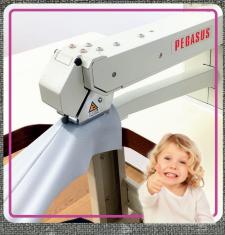

## M-stitch THE PERFECT MATCH!

PEGASUS offers stable quality with the "seam opener device" and the reliable "MXneo" that can reduce the burden of manual work.

MX5203-A-02/223-4/Y2261

\*®→

Seam Opener Device

The process of opening the fabric evenly after sewing can be completed quickly and evenly.

Opening by hand takes too much time, stretches the fabrics and results in uneven quality.

Fitness clothes