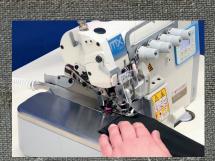

## M-stitch THE PERFECT MATCH!

PEGASUS offers stable quality with the "seam opener device" and the reliable "MXneo" that can reduce the burden of manual work.

MX5203-A-02/223-4/Y2261

\*®→

Seam Opener Device

The process of opening the fabric evenly after sewing can be completed quickly and evenly.

Opening by hand takes too much time, stretches the fabrics and results in uneven quality.

Fitness clothes