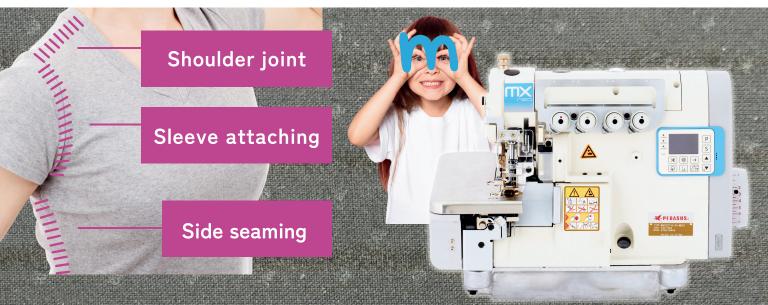

## M-stitch THE PERFECT MATCH!

PEGASUS offers stable quality with the "seam opener device" and the reliable "MXneo" that can reduce the burden of manual work.

MX5203-A-02/223-4/Y2261

\*®→

Seam Opener Device

## Use as a set to increase efficiency

MX5203-A-02/223-4/Y2261

| Application | Fabric<br>weight   | Subclass                   | No.of<br>needles | No.of<br>threads | Overedge<br>width<br>(mm) | Stitch<br>length<br>(mm) | Diff.feed<br>ratio | Presser foot<br>lift<br>(mm) | Max.speed<br>(sti/min) | Needles              |
|-------------|--------------------|----------------------------|------------------|------------------|---------------------------|--------------------------|--------------------|------------------------------|------------------------|----------------------|
| M-stitch    | Light to<br>Medium | MX5203-A-02<br>223-4/Y2261 | 1                | 2                | 4                         | 0.6-3.8                  | 0.7-2.0            | 5                            | 8,000                  | Organ<br>DC-27<br>#9 |