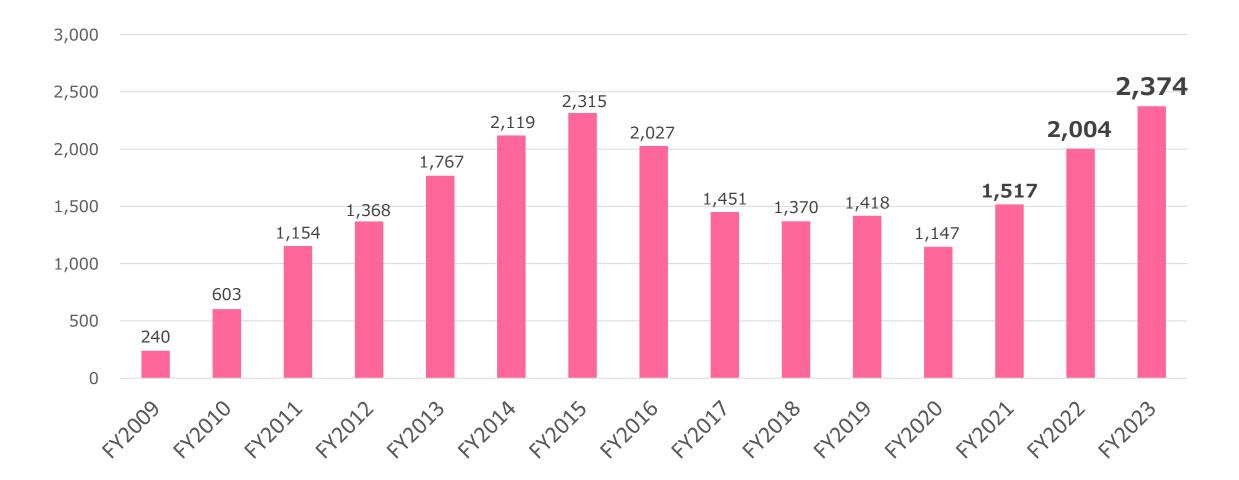

#### Changes in Business Performance Results (Sales)

#### Automotive Parts Division China