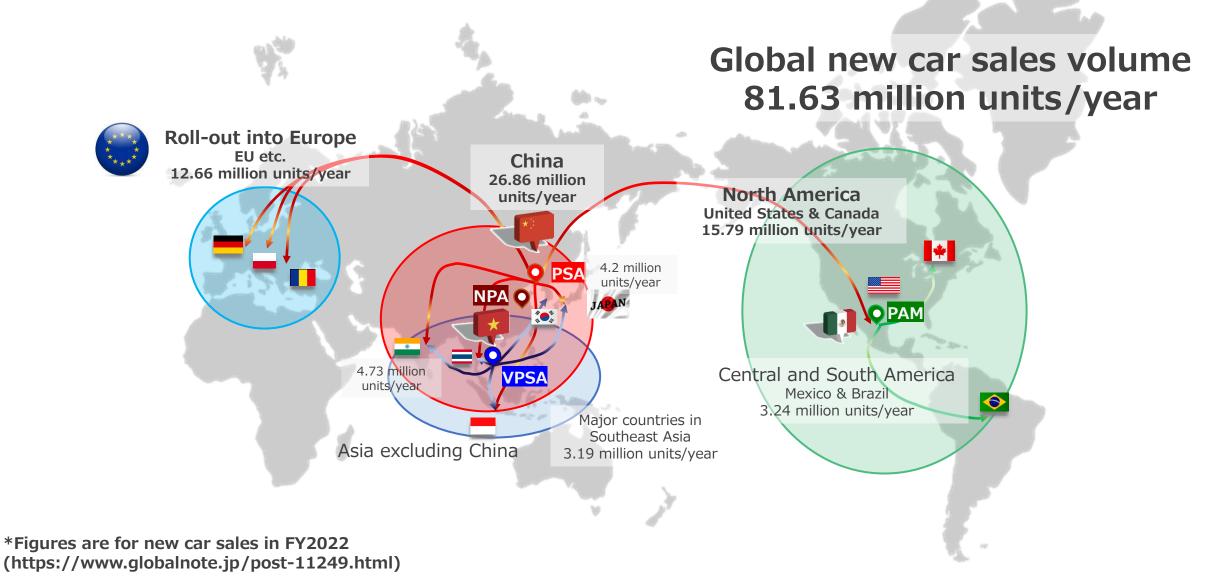

# Briefing on Automotive Parts Division

Announced on January 19, 2024





# PEGASUS CO., LTD.

[Code: 6262, Tokyo stock exchange in Japan]



• History ······ 3

• Current Strengths · · · · · · · · · · · · · · · 6

• Operating Companies and Changes in Business Performance Results •••••••9

• Challenges and Outlook •••••••••••• 17



# History

History



PSA ≻ 2007, Jan. TIANJIN PEGASUS-SHIMAMOTO AUTO PARTS CO., LTD. (China)



≻ 2013, Apr. PEGASUS-SHIMAMOTO AUTO PARTS (VIETNAM) Co., Ltd. (Vietnam)



≥ 2016, Feb. PEGASUS AUTO PARTS MONTERREY S.A. DE C.V. (Mexico)



≻ 2021, June NANTONG PEGASUS AUTO PARTS MFG. CO., LTD. (China)

#### Automotive Parts Division







# **Current Strengths**

#### **Current Strengths**



#### Global reach with four bases in three countries



7/19



#### Automotive Parts Overall





# Operating Companies and Changes in Business Performance Results

#### China · Tianjin TIANJIN PEGASUS-SHIMAMOTO AUTO PARTS CO., LTD.

- Representative : Tian Pei jun
- No.12, Xinye #1, West Zone of TEDA zip 300452, Tianjin, China
- Certification of QMS ISO 9001:2015
  ISO 14001:2015
  IATF 16949 : 2016

Responses to environmental assessment completed













# China · Nantong NANTONG PEGASUS AUTO PARTS MFG. CO., LTD.

- Representative : Takehiro Ko
- A7 Building, D&J Nantong Intelligent Mfg Park, No.1199 Bihua Road, Nantong High-Tech Development Zone, 226300, China
- Certification of QMS ISO 9001 (Scheduled to obtain in late Jan. 2024) IATF 16949 (Scheduled to obtain in Nov. 2024)



Factory facilities include the installation of environm