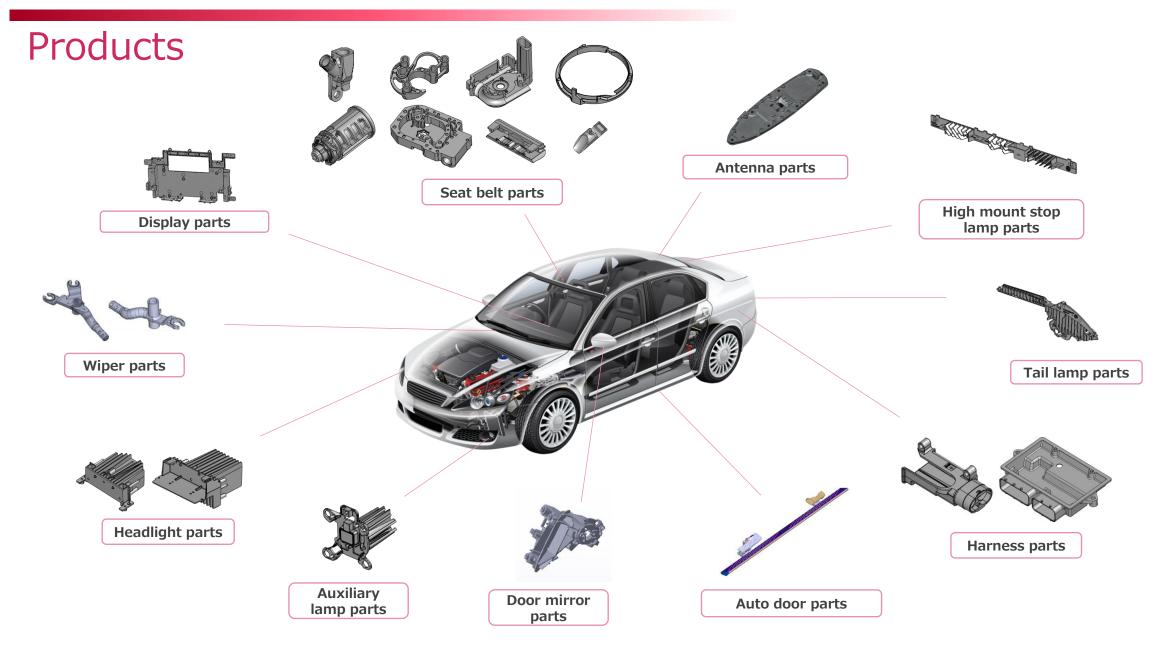

# Briefing on Automotive Parts Division

Announced on January 19, 2024





# PEGASUS CO., LTD.

[Code: 6262, Tokyo stock exchange in Japan]



• History ······ 3

• Current Strengths · · · · · · · · · · · · · · · 6

• Operating Companies and Changes in Business Performance Results •••••••9

• Challenges and Outlook •••••••••••• 17



# History

History



PSA ≻ 2007, Jan. TIANJIN PEGASUS-SHIMAMOTO AUTO PARTS CO., LTD. (China)



≻ 2013, Apr. PEGASUS-SHIMAMOTO AUTO PARTS (VIETNAM) Co., Ltd. (Vietnam)



≥ 2016, Feb. PEGASUS AUTO PARTS MONTERREY S.A. DE C.V. (Mexico)



≻ 2021, June NANTONG PEGASUS AUTO PARTS MFG. CO., LTD. (China)

#### Automotive Parts Division







# **Current Strengths**

#### **Current Strengths**



#### Global reach with four bases in three countries



7/19



#### Automotive Parts Overall





# Operating Companies and Changes in Business Performance Results

#### China · Tianjin TIANJIN PEGASUS-SHIMAMOTO AUTO PARTS CO., LTD.

- Representative : Tian Pei jun
- No.12, Xinye #1, West Zone of TEDA zip 300452, Tianjin, China
- Certification of QMS ISO 9001:2015
  ISO 14001:2015
  IATF 16949 : 2016

Responses to environmental assessment completed













# China · Nantong NANTONG PEGASUS AUTO PARTS MFG. CO., LTD.

- Representative : Takehiro Ko
- A7 Building, D&J Nantong Intelligent Mfg Park, No.1199 Bihua Road, Nantong High-Tech Development Zone, 226300, China
- Certification of QMS ISO 9001 (Scheduled to obtain in late Ja