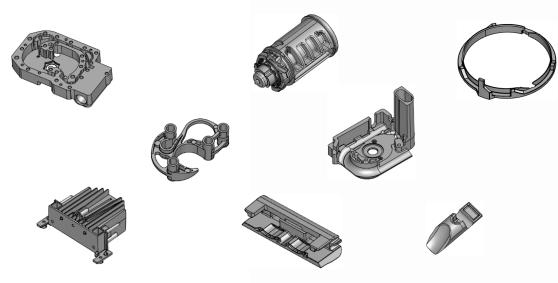

# Briefing on Automotive Parts Division

Announced on January 19, 2024





# PEGASUS CO., LTD.

[Code: 6262, Tokyo stock exchange in Japan]



• History ······ 3

• Current Strengths · · · · · · · · · · · · · · · 6

• Operating Companies and Changes in Business Performance Results •••••••9

• Challenges and Outlook •••••••••••• 17



# History

History



PSA ≻ 2007, Jan. TIANJIN PEGASUS-SHIMAMOTO AUTO PARTS CO., LTD. (China)



≻ 2013, Apr. PEGASUS-SHIMAMOTO AUTO PARTS (VIETNAM) Co., Ltd. (Vietnam)



≥ 2016, Feb. PEGASUS AUTO PARTS MONTERREY S.A. DE C.V. (Mexico)



≻ 2021, June NANTONG PEGASUS AUTO PARTS MFG. CO., LTD. (China)

#### Automotive Parts Division







# **Current Strengths**

#### **Current Strengths**



#### Global reach with four bases in three countries



7/19



#### Automotive Parts Overall





# Operating Companies and Changes in Bus