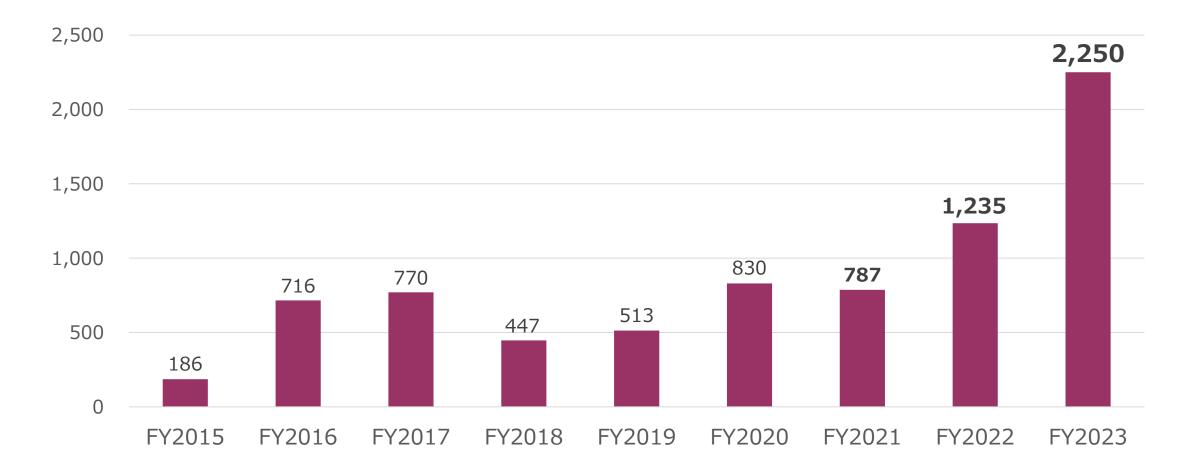

#### Changes in Business Performance Results (Sales)

#### Automotive Parts Division Asia