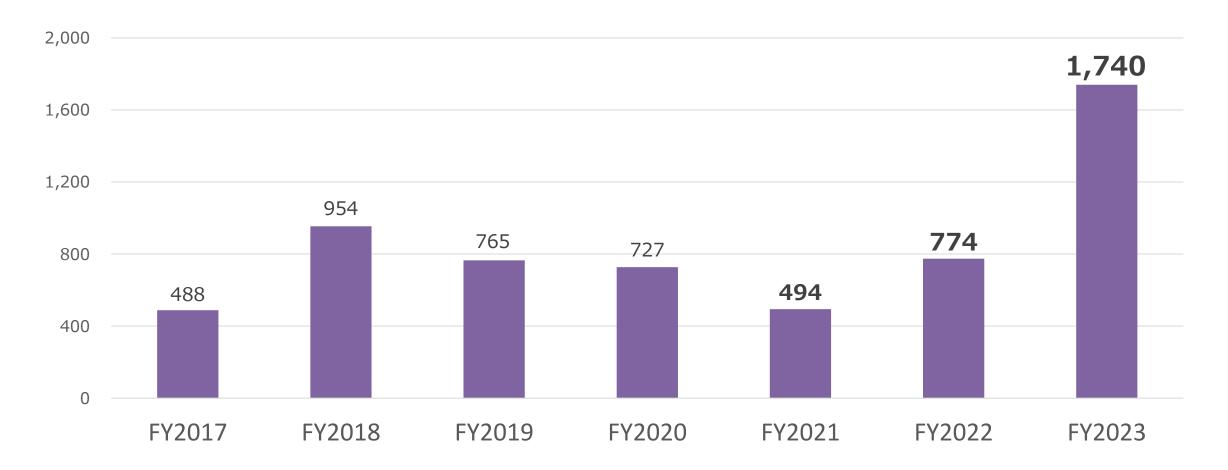

#### Changes in Business Performance Results (Sales)

#### Automotive Parts Division Americas