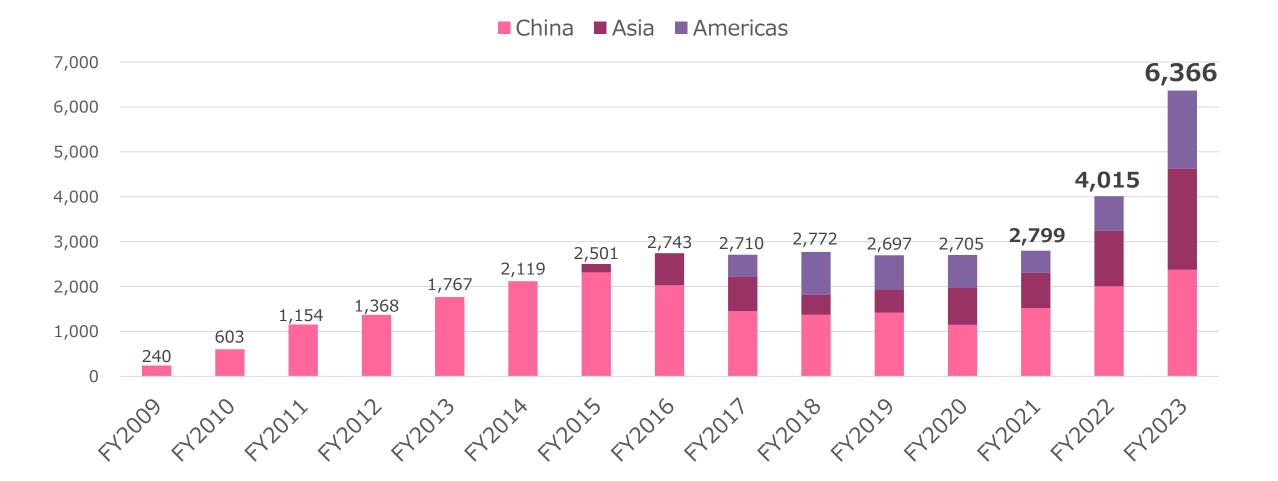

#### Changes in Business Performance Results (Sales)

#### Automotive Parts Division China