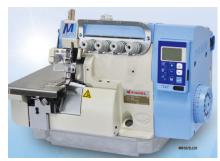

### Releasing new products, the M900/DJ series

Pegasus' first Electronically Integrated Direct Drive Sewing Machine designed in collaboration with JUKI Corporation

PEGASUS SEWING MACHINE MFG. CO., LTD. (Headquarters: Fukushima-ku, Osaka Executive President & Representative Director: Mr. Shigemi Mima) will release M900/DJ Series (Electronically Integrated Direct Drive Sewing Machine) from April, 2022.

The M900/DJ Series is a compact industrial sewing machine that features an integrated direct drive motor, control box and operation panel. In addition, this series is equipped with a pneumatic waste collection system (LC), presser foot lift (PL) and a LED light that is easy on your eyes.

Thanks to the sensor control system, the M900/DJ20 detects

the fabric edge, and settings for the automatic thread cutting is available. Safety control for defending malfunctions can prevent operators from accidentally cutting fabric or injuring themselves.