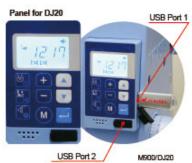

The M900/DJ Series is a compact industrial sewing machine that features an integrated direct drive motor, control box and operation panel. In addition, this series is equipped with a pneumatic waste collection system (LC), presser foot lift (PL) and a LED light that is easy on your eyes.

Thanks to the sensor control system, the M900/DJ20 detects

the fabric edge, and settings for the automatic thread cutting is available. Safety control for defending malfunctions can prevent operators from accidentally cutting fabric or injuring themselves.