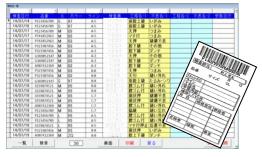

| CNU HIEF                   | AMA OGUL SU | #1#1# #25 | ANNU TAKE |
|----------------------------|-------------|-----------|-----------|
| P123456789<br>M 12B<br>A-5 | 崔伏神 義身      | 目とび       | 中心違い      |
|                            | 前マチ織        | 調子不良      | 机械不良      |
| 合格数                        | 使投上編        | 赤切れ       | 位置不良      |
| 2                          | 教マチ付        | 動穴        | 寸法不良      |
| 不良就                        | 5-9011      | 最い外れ      | 取發        |
| 1                          | 股下級         | つまみ       | 扱い症       |
| 検査不良                       | H.L.        | LIMA      | たるみ・シワ    |
|                            | 開ゴム線        | \$24      | 奥物亚入      |
|                            | #ゴム付        | 止不良       | その他       |
|                            | RA          | 聞い忘れ      | 汚れ・油汚れ    |
|                            | 4 1 -       |           | 1         |

Image of an operation screen on the tablet

# (1) This system achieves a paperless environment in the inspection process.

All the operator has to do is tap a defective part button and a defect cause button on the screen. The inspection results are automatically saved. These features eliminate bothersome handwriting for records.

In addition, the inspection results are registered by touching the screen on a touch-screen tablet. This feature keeps paper and documents to the minimum necessary, ensuring a larger space on an inspection table.