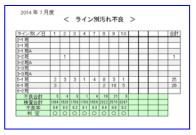

## (2) Conducting inspection control effectively and efficiently

A barcode label for a rejected product is issued for each rejected product. This feature easily enables traceability of rejected products. A monitor placed at the work site will visualize details about the rejected product and the places to be repaired. In addition, after passing a re-inspection, the rejected product can be easily deleted from the rejected product list by scanning the barcode.

Display of a list of rejected products and image of a barcode label for a rejected product