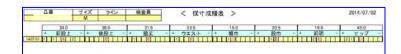

#### (3) Generating an inspection report automatically

According to the registered inspection results, various reports can be generated. The results can be reported in real time categorized by product number, size, defect cause or line. Therefore, you can figure out problems in every direction, which change on a daily basis, and you can develop improvement measures for each problem.

Thanks to the measurement function, the standard value for a measured position is automatically shown by product number and size. According to the results of finished product measurements, a defective part distribution list is generated automatically.