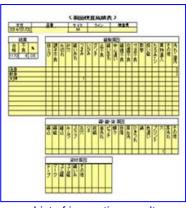

Thanks to the measurement function, the standard value for a measured position is automatically shown by product number and size. According to the results of finished product measurements, a defective part distribution list is generated automatically.

In addition, items related to "dirt and/or stains on finished products" are handled specially and a specialized ledger sheet can be generated.

Record of measurement values

List of inspection results

PEGASUS SEWING MACHINE MFG. CO., LTD.