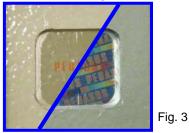

The "Anti-copy Sticker" will be attached to all PEGASUS sewing machines that were manufactured after December, 2012. (see Fig. 1) \* Where this sticker is attached depends on each model.

Place the viewer over the "Anti-copy Sticker". (see Fig. 2) Then original PEGASUS hidden image will appear. (see Fig. 3)