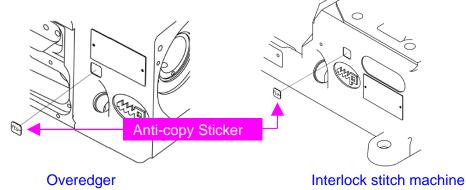

The "Anti-copy Sticker" will be attached to all PEGASUS sewing machines that were manufactured after December, 2012. (see Fig. 1) \* Where this sticker is attached depends on each model.

Place the viewer over the "Anti-copy Sticker". (see Fig. 2) Then original PEGASUS hidden image will appear. (see Fig. 3)