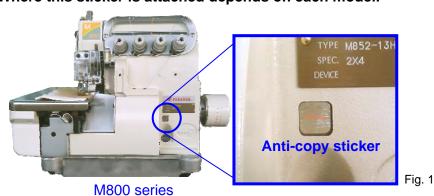

The "Anti-copy Sticker" will be attached to all PEGASUS sewing machines that were manufactured after December, 2012. (see Fig. 1) \* Where this sticker is attached depends on each model.

Place the viewer over the "Anti-copy Sticker". (see Fig. 2) Then original PEGASUS hidden image will appear. (see Fig. 3)