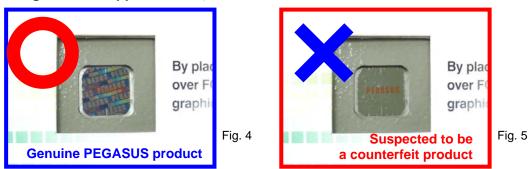

## STEP 3

If your sewing machine is a genuine PEGASUS product, original PEGASUS hidden image will appear. (see Fig. 4)

If your sewing machine is a counterfeit product, original PEGASUS hidden image will not appear. (see Fig. 5)