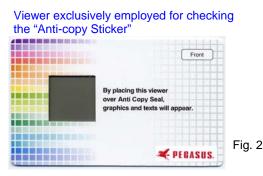

The "Anti-copy Sticker" will be attached to all PEGASUS sewing machines that were manufactured after December, 2012. (see Fig. 1) \* Where this sticker is attached depends on each model.

Place the viewer over the "Anti-copy Sticker". (see Fig. 2) Then original PEGASUS hidden image will appear. (see Fig. 3)