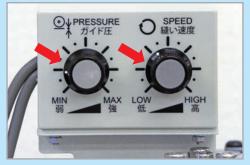

### Packed with user friendly design

The sewing machine table slides smoothly, so threading the machine, maintenance and cleaning around the machine are easy.

The machine speed and the edge controller pressure can be readily adjusted with the knobs placed at the front of the machine.