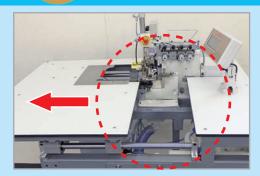

### Available for serging small parts and long panels!

This machine can serge long panels, such as pants and skirts as well as small parts, such as the facings of pants and skirts.

When you serge a long panel, an auxiliary table (included as an accessary) can be attached.

The operator simply places the fabric at the position of the sensor. The unit sews the fabric and trims the thread easily.