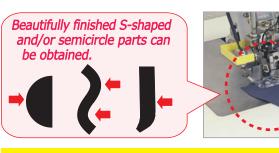

### Beautifully-finished stitches are produced even on small parts!

This unit includes the edge controller, gauge parts, fabric guide, etc. specified for turning in small radius. The operator simply places the fabric. Beautifully-finished stitches are produced even on small parts, such as S-shaped parts, half-circle shaped parts or similar parts. Outstanding ease of operation for the operator has been achieved on this series.