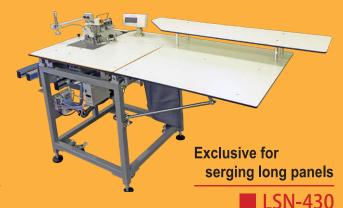

### Available for serging small parts and long panels!

This machine can serge long panels, such as pants and skirts as well as small parts, such as the facings of pants and skirts.

When you serge a long panel, an auxiliary table (included as an accessary) can be attached.