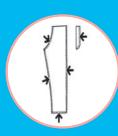

### Available for serging small parts and long panels!

This machine can serge long panels, such as pants and skirts as well as small parts, such as the facings of pants and skirts.

When you serge a long panel, an auxiliary table (included as an accessary) can be attached.