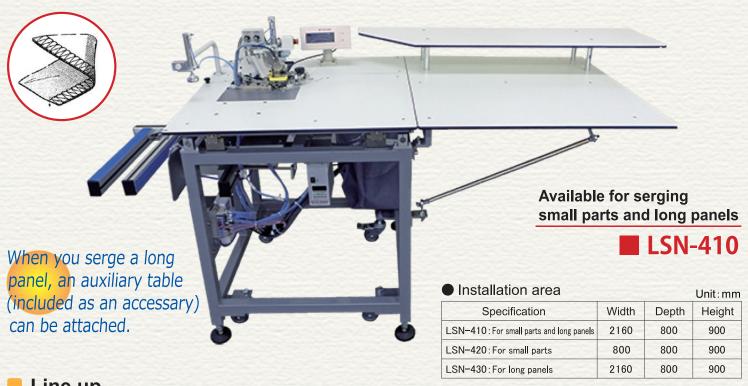

### Available for serging small parts and long panels!

This machine can serge long panels, such as pants and skirts as well as small parts, such as the facings of pants and skirts.

When you serge a long panel, an auxiliary table (included as an accessary) can be attached.

# Small parts Long panels

One unit playing two roles!