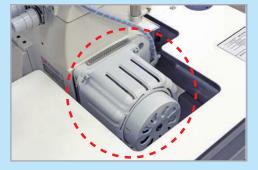

Equipped with a direct drive motor, the machine has a very good response when it starts/stops, and the underside of the machine table is clear.

Equipped with a stacker (except the LSN-420 series), stacking the finished fabric is performed neatly and consistently.