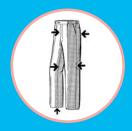

### Beautifully-finished stitches are produced even on small parts!

This unit includes the edge controller, gauge parts, fabric guide, etc. specified for turning in small radius. The operator simply places the fabric. Beautifully-finished stitches are produced even on small parts, such as S-shaped parts, half-circle shaped parts or similar parts. Outstanding ease of operation for the operator has been achieved on this series.