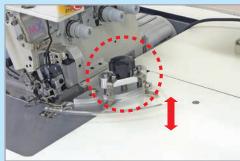

The operator simply places the fabric at the position of the sensor. The unit sews the fabric and trims the thread easily.

### Beautifully-finished stitches are produced even on small parts!

This unit includes the edge controller, gauge parts, fabric guide, etc. specified for turning in small radius. The operator simply places the fabric. Beautifully-finished stitches are produced even on small parts, such as S-shaped parts, half-circle shaped parts or similar parts. Outstanding ease of operation for the operator has been achieved on this series.