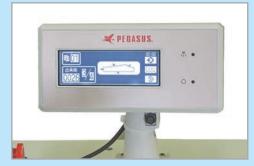

The guide height can be adjusted effortlessly according to the fabric thickness.

Equipped with a touch-screen type controller, a frequently-used function can be called up intuitively and immediately, and easily set.