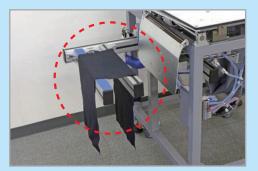

Equipped with a direct drive motor, the machine has a very good response when it starts/stops, and the underside of the machine table is clear.

Equipped with a stacker (except the LSN-420 series), stacking the finished fabric is performed neatly and consistently.